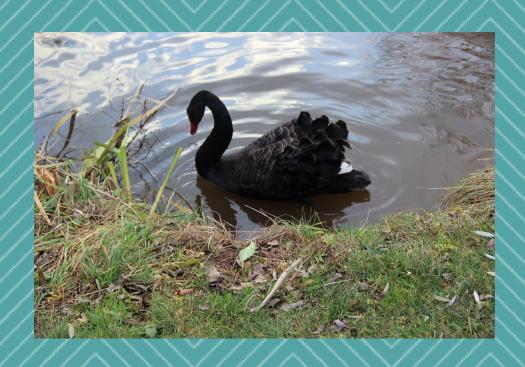

Hiding behind a small hill is the little village of Kralovice

We didn't enter the town, just had a nice encounter with the local life

And the end of the day was the end of our journey - with a beautiful sunset!