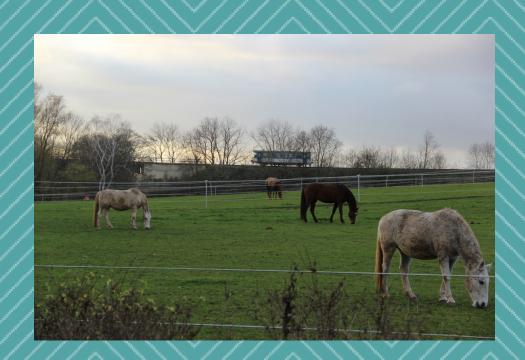

Hiding behind a small hill is the little village of Kralovice

We didn't enter the town, just had a nice encounter with the local life

And the end of the day was the end of our journey - with a beautiful sunset!