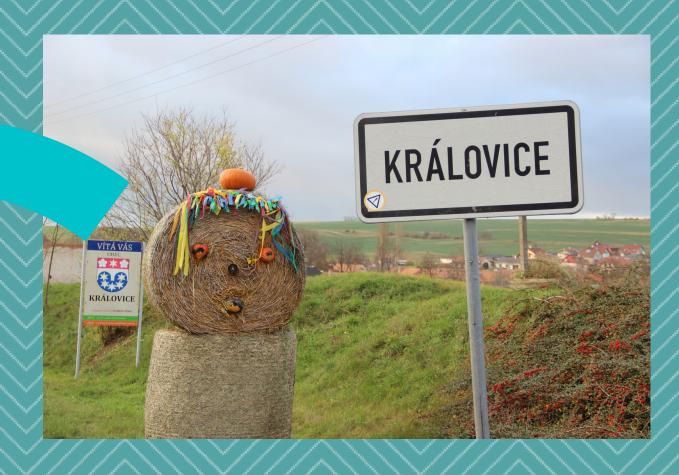

Hiding behind a small hill is the little village of Kralovice

We didn't enter the town, just had a nice encounter with the local life

And the end of the day was the end of our journey - with a beautiful sunset!