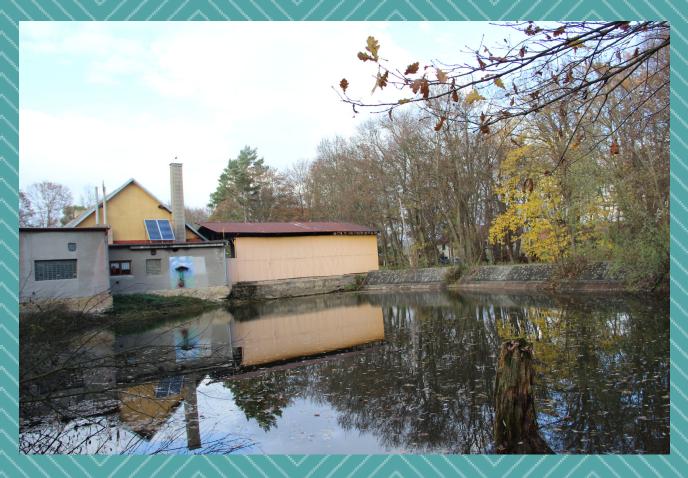

and start walking on what looks like an highway for pedestrians.

The way continues under a train bridge ...

then by a small pond....

(To my disappointment, no crocodiles in the pond)

...and back again in the countryside.