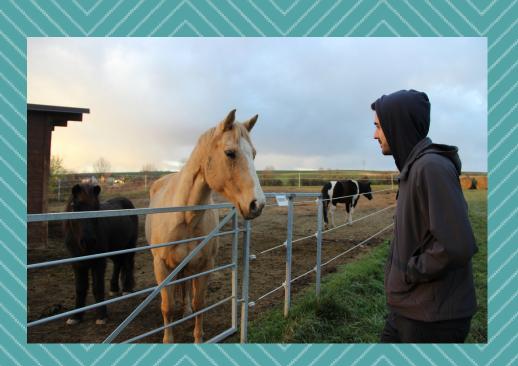

Hiding behind a small hill is the little village of Kralovice

We didn't enter the town, just had a nice encounter with the local life

And the end of the day was the end of our journey - with a beautiful sunset!