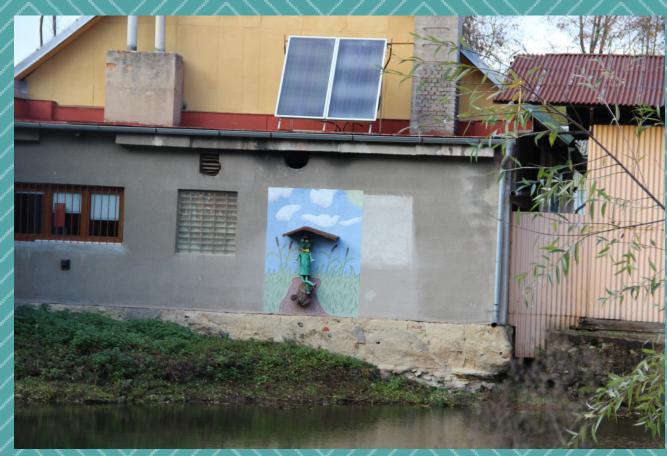

and start walking on what looks like an highway for pedestrians.

The way continues under a train bridge ...

then by a small pond....

(To my disappointment, no crocodiles in the pond)

...and back again in the countryside.