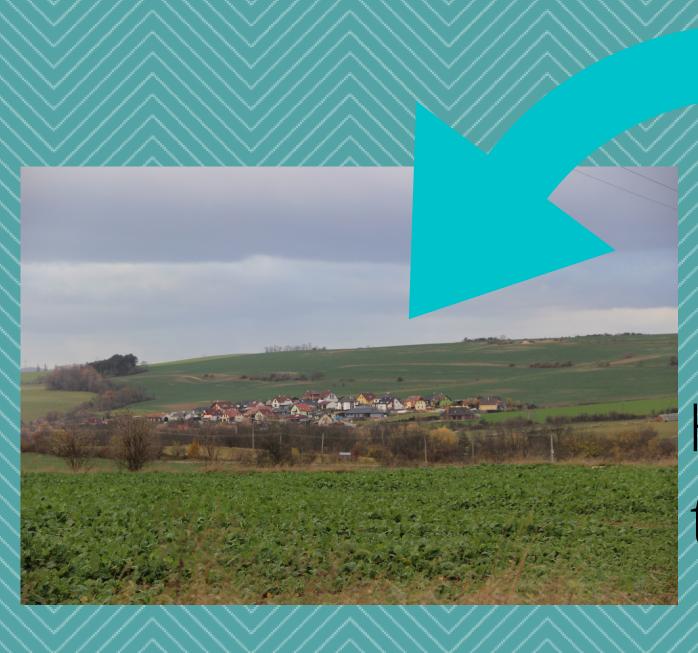

Hiding behind a small hill is the little village of Kralovice

We didn't enter the town, just had a nice encounter with the local life

And the end of the day was the end of our journey - with a beautiful sunset!