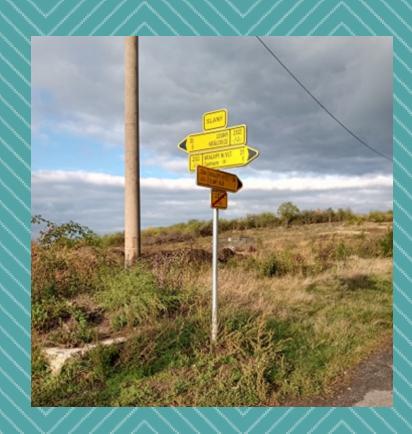

## 

This time, our nature path leads us to the small village of Královice, close to Slaný, to where we can go by foot

The way starts in the highs of Slaný, just follow the sign!

Leave the old house on your right side...