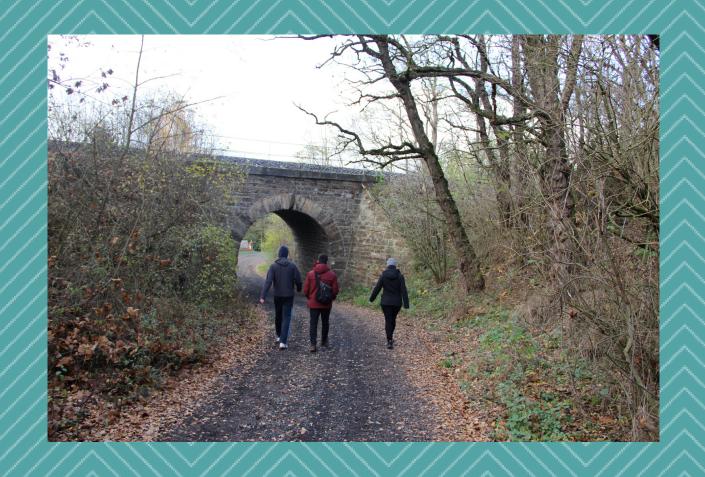

and start walking on what looks like an highway for pedestrians.

The way continues under a train bridge ...

then by a small pond....

(To my disappointment, no crocodiles in the pond)

...and back again in the countryside.