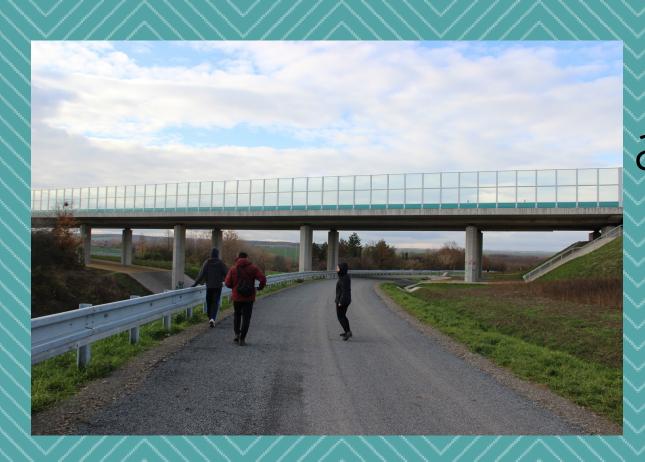

and start walking on what looks like an highway for pedestrians.

The way continues under a train bridge ...

then by a small pond....

(To my disappointment, no crocodiles in the pond)

...and back again in the countryside.